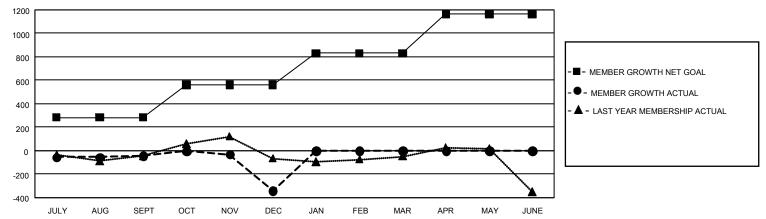

## GAT MONTHLY MEMBERSHIP PROGRESS REPORT Results a

GMT Constitutional Area 1, Group G

REPORT DOES NOT INCLUDE CLUBS IN UNDISTRICTED AREAS.

| Clubs                 |               |           |               | Members               |                         |                         |                                                    |
|-----------------------|---------------|-----------|---------------|-----------------------|-------------------------|-------------------------|----------------------------------------------------|
| RESULTS FOR 2023-2024 |               |           |               | RESULTS FOR 2023-2024 |                         |                         |                                                    |
| QUARTER               | NEW CLUB GOAL | NEW CLUBS | DROPPED CLUBS |                       | MBER GROWTH NET<br>GOAL | MEMBER GROWTH<br>ACTUAL | DROPPED MEMBERS<br>ACTUAL (including<br>transfers) |
| JULY/AUG/SEPT         | - 18          | 1         | 3             | JULY/AUG/SEPT         | 282                     | 553                     | 535                                                |
| OCT/NOV/DEC           | 24            | 1         | 13            | OCT/NOV/DEC           | 277                     | 458                     | 703                                                |
| JAN/FEB/MAR           | 27            | 0         | 0             | JAN/FEB/MAR           | 271                     | 0                       | 0                                                  |
| APR/MAY/JUNE          | 21            | 0         | 0             | APR/MAY/JUNE          | 334                     | 0                       | 0                                                  |