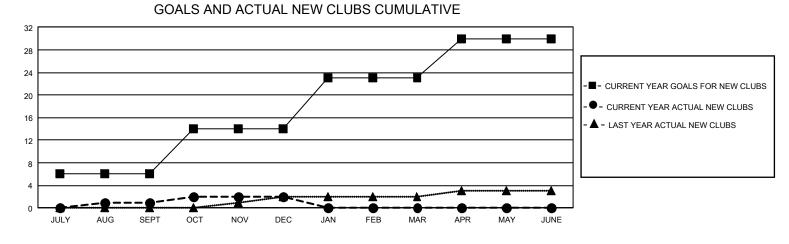

## GAT MONTHLY MEMBERSHIP PROGRESS REPORT Results a

GMT Constitutional Area 1, Group G

REPORT DOES NOT INCLUDE CLUBS IN UNDISTRICTED AREAS.

| Clubs                 |               |           |               | Members               |                         |                         |                                                    |
|-----------------------|---------------|-----------|---------------|-----------------------|-------------------------|-------------------------|----------------------------------------------------|
| RESULTS FOR 2023-2024 |               |           |               | RESULTS FOR 2023-2024 |                         |                         |                                                    |
| QUARTER               | NEW CLUB GOAL | NEW CLUBS | DROPPED CLUBS |                       | MBER GROWTH NET<br>GOAL | MEMBER GROWTH<br>ACTUAL | DROPPED MEMBERS<br>ACTUAL (including<br>transfers) |
| JULY/AUG/SEPT         | - 18          | 1         | 3             | JULY/AUG/SEPT         | 282                     | 553                     | 535                                                |
| OCT/NOV/DEC           | 24            | 1         | 13            | OCT/NOV/DEC           | 277                     | 458                     | 703                                                |
| JAN/FEB/MAR           | 27            | 0         | 0             | JAN/FEB/MAR           | 271                     | 0                       | 0                                                  |
| APR/MAY/JUNE          | 21            | 0         | 0             | APR/MAY/JUNE          | 334                     | 0                       | 0                                                  |